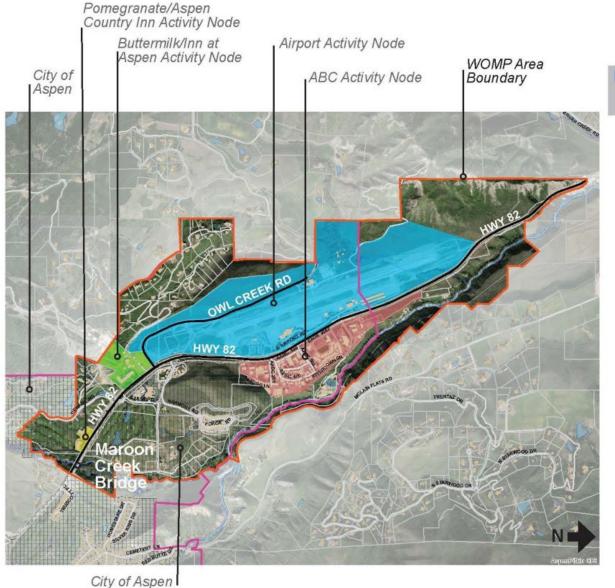

### Plan Boundary/HWY 82 Corridor Activity Nodes

Aspen City Limits

Airport Activity Node

Airport Business Center Activity Node

Buttermilk/Inn at Aspen Activity Node

Pomegranate/Aspen Country Inn Activity Node