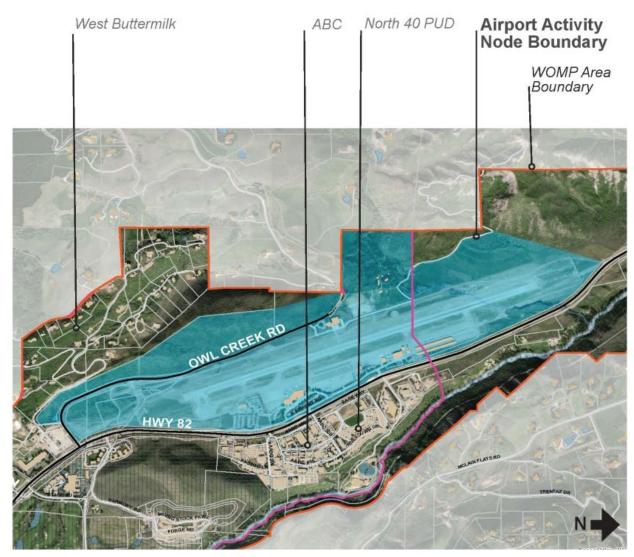

### Airport Node-Transportation Policy/Action Items

Figure 11: Pitkin County Airport
Activity Node Location Map

West of Maroon Plan Area Boundary

Aspen Urban Growth Boundary

Aspen City Limits

Airport Activity Node